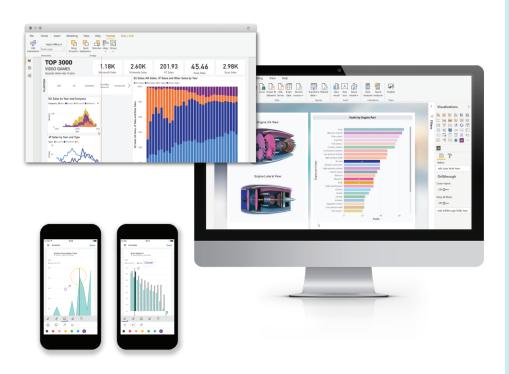

### **COURSE OVERVIEW**

Power BI™ is Microsoft's cloud reporting and business analytics tool suite used to analyze data and share insights. With Power BI, you can supercharge your organization's ability to monitor your projects, programs, resources, or just about any other data across the enterprise and get answers quickly with rich dashboards available on every device. This course teaches the core techniques that your business analysts need to use this powerful data intelligence and report authoring tool. Attendees of this course will gain practical examples from an experienced instructor who has deployed and configured Power BI reporting for a wide variety of businesses.

## **Basic Data Transformations**

- Build simple queries
- Filter gueries
- Table relationships
- Change data types
- Introduction to custom columns and measures
- Basic DAX (data analysis expressions)
- Understand datasets, reports, & dashboard hierarchy
- Create tables & matrices
- Select appropriate visualizations
- Format & filter visuals, pages, and reports

# Publish Reports In Power BI Service

- Publish reports
- Establish data refresh for reporting
- Create dashboards & multi-report dashboards
- Share & distribute dashboards